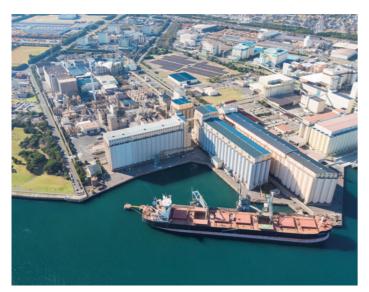

## **Kashima Plant**

## The Kashima Plant has a pier where Panamax-class (approximately 65,000 tons) grain carriers can berth. Located just 80 km from Tokyo, this major plant is also ideally located from a distribution perspective.

Location : Kamisu City, Ibaraki Prefecture (Kashima Coastal Industrial Zone) Site Area : Approx. 390,000 m2 (Including Itako Mix Branch Plant, etc.) Products : Flour, vegetable oil, cornstarch and sweeteners, processed soybean products, premix External certifications : ISO22000, ISO14001, FSSC22000 (Sweeteners plant

and refined oil filling plant) Silo storage capacity : Approx. 207,720 tons

**Funabashi Plant** 

**Kobe Plant** 

Located on the eastern side of the Port of Kobe and equipped with a Panamax-class berth, the Kobe Plant is the Group's manufacturing and distribution hub in western Japan.