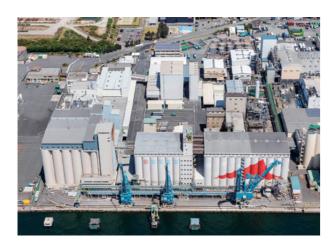

## **Kashima Plant**

## The Kashima Plant has a pier where Panamax-class (approximately 65,000 tons) grain carriers can berth. Located just 80 km from Tokyo, this major plant is also ideally located from a distribution perspective.

Location : Kamisu City, Ibaraki Prefecture (Kashima Coastal Industrial Zone) Site Area : Approx. 390,000 m2 (Including Itako Mix Branch Plant, etc.) Products : Flour, vegetable oil, cornstarch and sweeteners, processed soybean products, premix External certifications : ISO22000, ISO14001, FSSC22000 (Sweeteners plant

and refined oil filling plant) Silo storage capacity : Approx. 207,720 tons

**Funabashi Plant** 

**Kobe Plant** 

Located on the eastern side of the Port of Kobe and equipped with a Panamax-class berth, the Kobe Plant is the Group's manufacturing and distribution hub in western Japan.