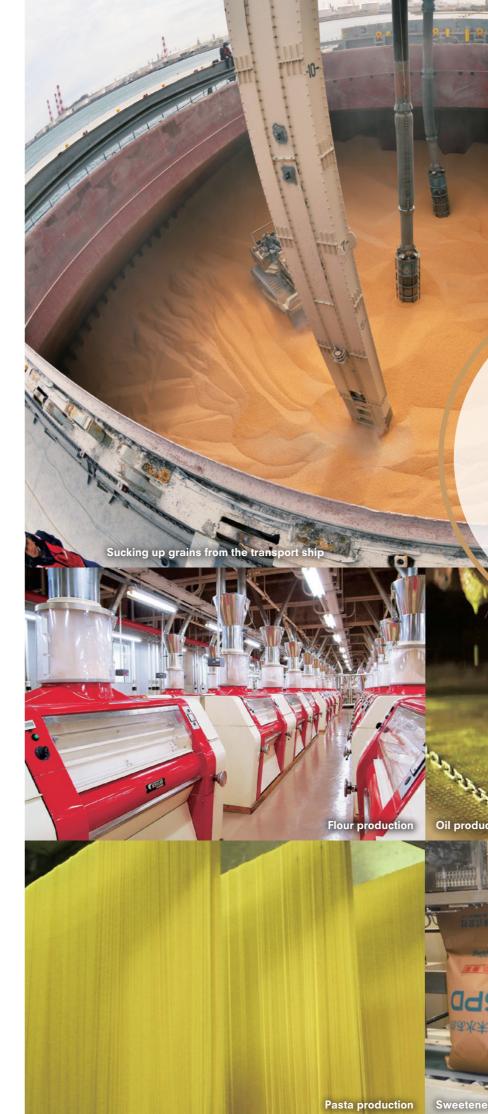

## **Characteristics of Showa Sangyo plants**

Our main plants in Kashima, Kobe, and Funabashi are all located on the coast for ease of shipping in raw materials. From wheat, soybeans, canola, and corn, we produce a wide range of products including flour, premixes, pasta, vegetable oil, corn starch, and sweeteners. On the logistics side, all three plants are located near consumer areas, allowing for timely deliveries.